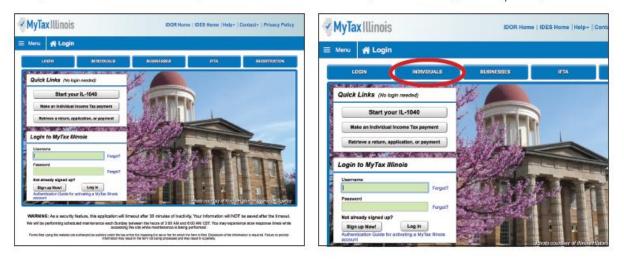

STEP 1: Log on to mytax.illinois.gov

- If you already have an account, enter your username and password to verify
- If you do NOT have an account, click on the word "Individuals" (second rectangle from the left)