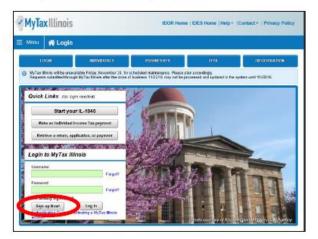

STEP 1: Logon to mytax.illinois.gov and click on "Sign Up Now" on the lower left

**STEP 2:** Select SSN and enter your Social Security Number and click submit; then click "Yes" to begin activating your account