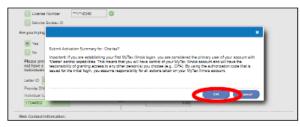

STEP 1: Logon to mytax.illinois.gov and click on "Sign Up Now" on the lower left

**STEP 2:** Select SSN and enter your Social Security Number and click submit; then click "Yes" to begin activating your account