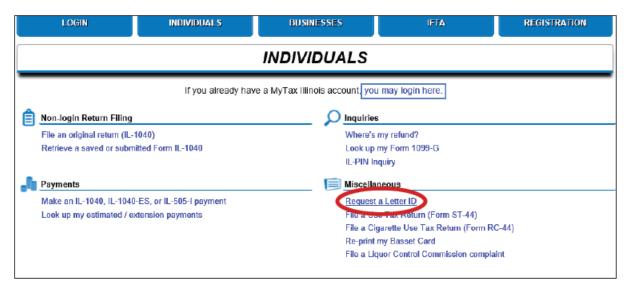

STEP 2: Click on "Request a Letter ID"; the first link in the "Miscellaneous Section"