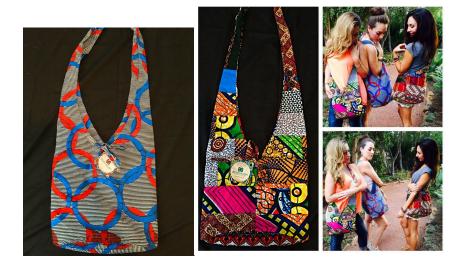

Style: Fatu Bag

Named after our scholar, Fatu Famuloh

Price: \$25.00 (Solid color)

\$28.00 (Bosh Bosh style = patchwork)

Style: Vivianne Bag

Named after our scholar, Vivianne Tengbeh

Price: \$25.00 (Solid color)

\$28.00 (Bosh Bosh style = patchwork)

Style: Francis Bag Named after our head tailor, Francis Konneh

Price: \$25.00

Style: Aprons

Price: \$25.00 (Solid color)

\$28.00 (Bosh Bosh style = patchwork)

Style: Harietta Bag