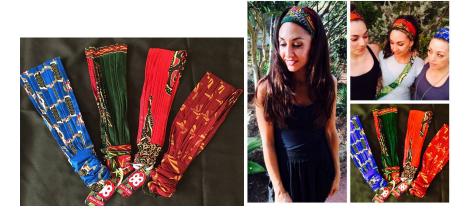

Price: \$15.00

Style: Headbands Price: \$10.00

Style: Up-Cycled Line Potato/Rice Clutches Made with potato bags for the outside and rice bags for the inside to make it water proof.

Price: \$20.00

Style: Wine Carriers Price: \$25.00