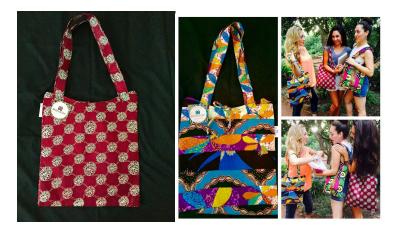

Style: Grace Bag

Named after our production team member, Grace Goyan

Price: \$25.00

Style: Satta Book Bag

Named after our scholar, Satta Gonda

Price: \$25.00 (Solid color)

\$28.00 (Bosh Bosh style = patchwork)