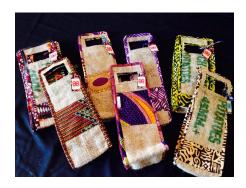

Price: \$15.00

Style: Headbands Price: \$10.00

Style: Up-Cycled Line Potato/Rice Clutches Made with potato bags for the outside and rice bags for the inside to make it water proof.

Price: \$20.00

Style: Wine Carriers Price: \$25.00