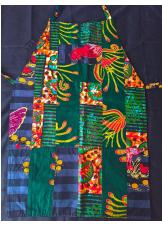

\$28.00 (Bosh Bosh style = patchwork)

Style: Francis Bag Named after our head tailor, Francis Konneh

Price: \$25.00

Style: Aprons

Price: \$25.00 (Solid color)

\$28.00 (Bosh Bosh style = patchwork)

Style: Harietta Bag