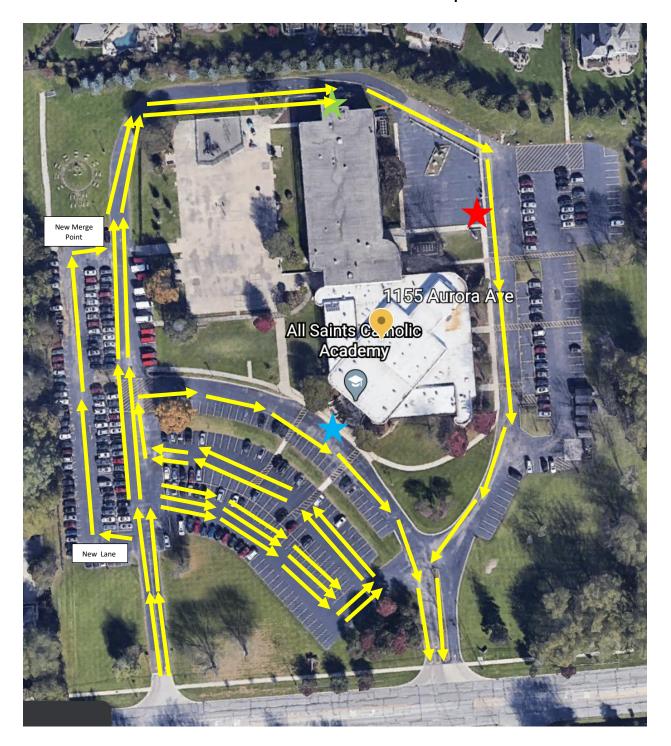

## **Arrival & Dismissal Map**

**Arrival:** K-8 students, along with Preschool siblings, may enter at Door 1 (blue star on map above) or Door 7 (red star) between 7:30 and 8:00am. Preschool students should enter at Door 5 (green star) between 8:00 and 8:15am.

**Dismissal:** Preschool students dismiss at Door 1 (blue star) at 3:00pm. K-8 dismissal is at 3:30pm. K-8 students who have siblings or are part of carpools will dismiss at Door 7 (red star). K-2 students who are the only child at ASCA will dismiss at Door 7 (red star) as well. 3<sup>rd</sup>-8<sup>th</sup> grade students who are the only child at ASCA will dismiss at Door 1 (blue star).