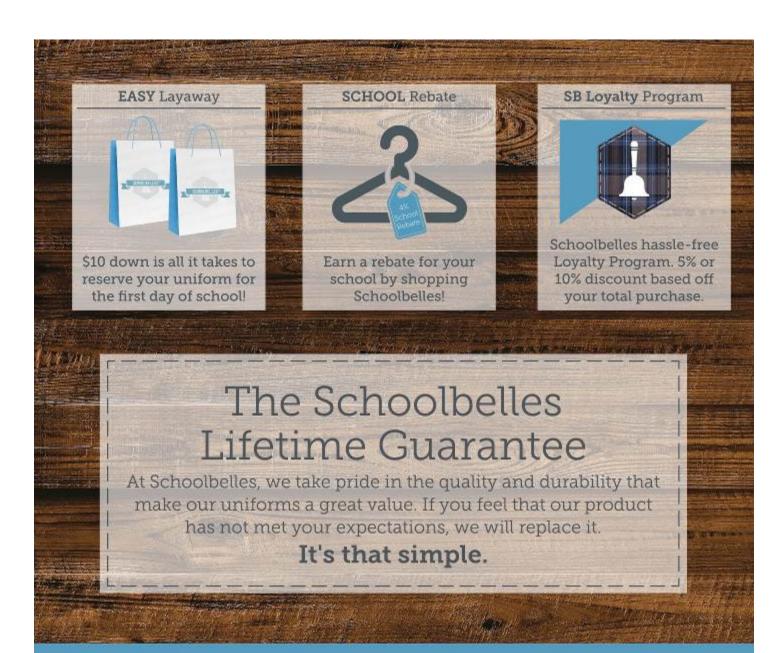

Tights                                 | \$13.35 - \$15.40 |
|               |                | Colors: Navy-15, White-17, Dark Green-19, Oxford Grey-38 |                   |
| K - 8         | 8625           | Bamboo Flat Knit Opaque Tights                           | \$10.25 - \$12.30 |
|               |                | Colors: Navy-15, White-17, Dark Green-19                 |                   |

Tights are required for 6-8 grade girls November through March

Visit us online or in one of our retail locations and view our selection of hair accessories,

Hosiery/socks, belts, shoes, backpacks & colorful accessories!

Hosiery/Socks: Navy-15, White-17, Dark Green-19, Grey-21

Belts: Black-22

Large Drawstring Backpack- Navy with school monogram-15/2105





Colors For

S2105















# Facebook | Twitter | Instagram | Pinterest | LinkedIn

# Convenient Local Shopping - 12 Retail Store Locations

Maps and Directions available at www.schoolbelles.com/storelocations

#### Illinoi

Bridgeview Court Plaza 7661 South Harlem Avenue Bridgeview, IL 60455 708-929-4695

Harlem-Foster Shopping Center 7254 West Foster Avenue Chicago, IL 60656 773-631-0450

#### Indiana

New location coming summer 2020 check our website for updated address 317-255-5275

#### Kentucky

3147 Dixie Highway Erlanger, KY 41018 859-581-3111

### Kansas

650 N Carriage Pkwy Wichita, KS 67208 316-260-1971

#### Michigan

42073 Ford Road Canton, MI 48187 734-983-0280

#### Ohio

5718 Harrison Avenue Cincinnati, OH 45248 513-921-3417

4747 W. 160th Street Cleveland, OH 44135 216-898-5500 ext 157

2759 Marti