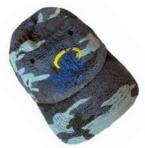

## ASCA Washed Camo Baseball Hat - \$12

ONLY AVAILABLE THROUGH PRE-ORDER. All Saints Logo Hat in a washed blue camo. Students may wear these hats to school on Friday, January 31<sup>st</sup>. Hats will be sent home on Wednesday, January 29<sup>th</sup>. Available in youth or adult size. Please note that logo will be in white letters not blue as shown. A sample will be at the Welcome Desk.

MUST ORDER BY MONDAY, JANUARY 13th by 4PM.